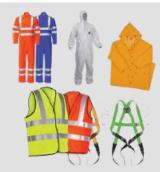

#### **SAFETY PRODUCTS**

Leather Gloves, Rubber Gloves Welding Gloves, Dotted Gloves Double Side Dotted Gloves & Latex gloves

Coverall, Disposable Coverall Reflective Safety Vests, Rain Coat & Safety Belts