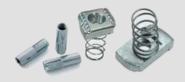

#### **SCAFFOLDING & FASTENERS**

Scaffolding Accessories & Tie Rod Accessories

Scaffolding Wheel, Scaffolding Tag

Base Jack, Shuttering Clamp, U Head Jack & Universal Jack

Bolts, Nuts & Washer

J Bolts, L Bolts & U Bolt

Thru Bolt,fix Bolts & Hexagon Head Bolts

Screws, Self Drilling Screw & Dry Wall Screw

Drop In Anchor Spring Nut

**Thread Rod** 