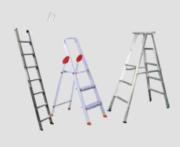

#### **BUILDING MATERIALS & HARDWARES**

Orange Tarpaulin, Canvas Tarpaulin & Pvc Tarpaulin

Manila Rope, Nylon Rope & PP Rope

Concrete Nail, Wood Nail & Binding Wire

Shovels, Pick Axe & Rakes

Wheel Barrow

Aluminum Ladder