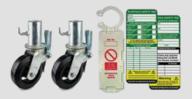

#### **SCAFFOLDING & FASTENERS**

Scaffolding Accessories & Tie Rod Accessories

Scaffolding Wheel, Scaffolding Tag

Base Jack, Shuttering Clamp, U Head Jack & Universal Jack

Bolts, Nuts & Washer

J Bolts, L Bolts & U Bolt