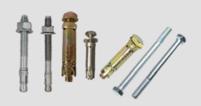

#### **SCAFFOLDING & FASTENERS**

Scaffolding Accessories & Tie Rod Accessories

Scaffolding Wheel, Scaffolding Tag

Base Jack, Shuttering Clamp, U Head Jack & Universal Jack

Bolts, Nuts & Washer

J Bolts, L Bolts & U Bolt

Thru Bolt,fix Bolts & Hexagon Head Bolts

Screws, Self Drilling Screw & Dry Wall Screw

Drop In Anchor Spring Nut

**Thread Rod** 