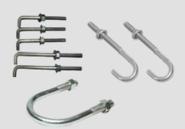

#### **SCAFFOLDING & FASTENERS**

Scaffolding Accessories & Tie Rod Accessories

Scaffolding Wheel, Scaffolding Tag

Base Jack, Shuttering Clamp, U Head Jack & Universal Jack

Bolts, Nuts & Washer

J Bolts, L Bolts & U Bolt