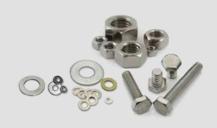

#### **SCAFFOLDING & FASTENERS**

Scaffolding Accessories & Tie Rod Accessories

Scaffolding Wheel, Scaffolding Tag

Base Jack, Shuttering Clamp, U Head Jack & Universal Jack

Bolts, Nuts & Washer

J Bolts, L Bolts & U Bolt

Thru Bolt,fix Bolts & Hexagon Head Bolts

Screws, Self Drilling Screw & Dry Wall Screw

Drop In Anchor Spring Nut

**Thread Rod** 