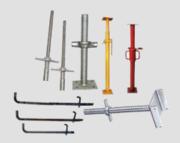

#### **SCAFFOLDING & FASTENERS**

Scaffolding Accessories & Tie Rod Accessories

Scaffolding Wheel, Scaffolding Tag

Base Jack, Shuttering Clamp, U Head Jack & Universal Jack

Bolts, Nuts & Washer

J Bolts, L Bolts & U Bolt