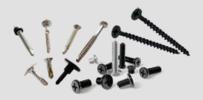

Thru Bolt,fix Bolts & Hexagon Head Bolts

Screws, Self Drilling Screw & Dry Wall Screw

Drop In Anchor Spring Nut

**Thread Rod** 