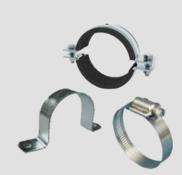

#### **SCAFFOLDING & FASTENERS**

Scaffolding Accessories & Tie Rod Accessories

Scaffolding Wheel, Scaffolding Tag

Base Jack, Shuttering Clamp, U Head Jack & Universal Jack

Bolts, Nuts & Washer

J Bolts, L Bolts & U Bolt

Thru Bolt,fix Bolts & Hexagon Head Bolts

Screws, Self Drilling Screw & Dry Wall Screw

Drop In Anchor Spring Nut

**Thread Rod** 