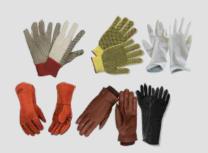

#### **SAFETY PRODUCTS**

Leather Gloves, Rubber Gloves Welding Gloves, Dotted Gloves Double Side Dotted Gloves & Latex gloves

Coverall, Disposable Coverall Reflective Safety Vests, Rain Coat & Safety Belts