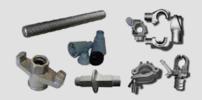

#### **SCAFFOLDING & FASTENERS**

Scaffolding Accessories & Tie Rod Accessories

Scaffolding Wheel, Scaffolding Tag

Base Jack, Shuttering Clamp, U Head Jack & Universal Jack

Bolts, Nuts & Washer

J Bolts, L Bolts & U Bolt

Thru Bolt,fix Bolts & Hexagon Head Bolts

Screws, Self Drilling Screw & Dry Wall Screw

Drop In Anchor Spring Nut

**Thread Rod** 